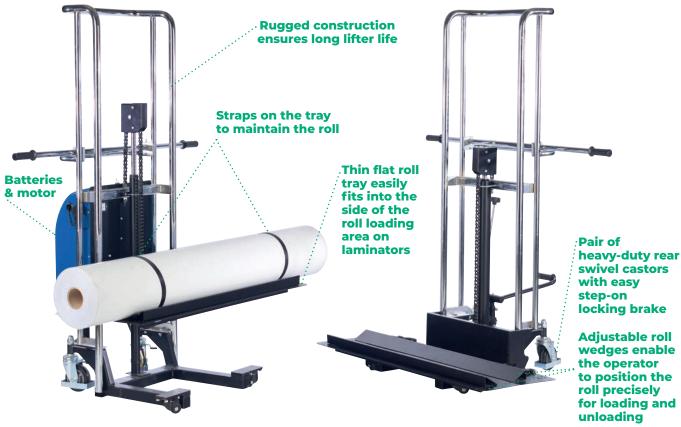

## PLEASE YOUR OPERATORS AND IMPROVE THE EFFICIENCY OF YOUR OPERATION

- Keep backaches away from your store and say goodbye to absenteeism and job injuries caused by heavy loads lifting!
- Enables all workers to move heavy rolls.
- User friendly operation, avoids costly and dangerous handling mistakes.
- Single-person operation saves labor and time.
- RollJacK enables to quickly lift rolls as heavy as 660 lbs-300 kg and as wide as 16'5"-500 cm up to 53" - 135 cm height to match Kala laminators upper loading shaft height.
- → A smart material handling assistant for all your equipment: printers, cutting station, working table...

Electrically controled motion of lifting action.

With a powerful DC motor, the RollJack Lifter easily lifts and lowers rolls by eliminating manual labor and reduces roll changeover time.

RollJack mustn't be used if the floor is not flat and regular.

## **→ TECHNICAL DATA**

|                               | CPR4080-1350 manual                                        | CPR4080-1350 electrical                         |
|-------------------------------|------------------------------------------------------------|-------------------------------------------------|
| Roll Weight Capacity          | 300 kg (660 lb)                                            |                                                 |
| Lift height                   | from 3,5" – 9 cm to 9" – 145 cm                            |                                                 |
| Maximum Roll Width            | 16,5" – 500 cm                                             |                                                 |
| Maximum Roll diameter         | 15 3/4" – 40 cm                                            |                                                 |
| Rear Swivel castors diameter  | 5" – 12,7 cm                                               |                                                 |
| Front Swivel castors diameter | 2" – 5 cm                                                  |                                                 |
| Width of loading tray         | 47" – 120 cm                                               |                                                 |
| Dimensions W x D x H          | 47,25" x 43,3" x 68" – 120 x 110 x 173 cm                  |                                                 |
| Bottom Fork Clearance         | 3,5" – 8,9 cm                                              |                                                 |
| Weight                        | 95 kg (210 lb)                                             | 125 kg (276 lb)                                 |
| Voltage                       |                                                            | 110 V / 230 V – 50-60 Hz                        |
| Battery                       |                                                            | Maintenance free Lead – Acid Battery            |
| Charger                       |                                                            | Built in 110V AC USA – Built in 230 V AC Europe |
| Warranty                      | 2 years on hydraulic and media tray, 5 years on cross bars |                                                 |
| Charger and battery warranty  |                                                            | 1 year under normal use                         |