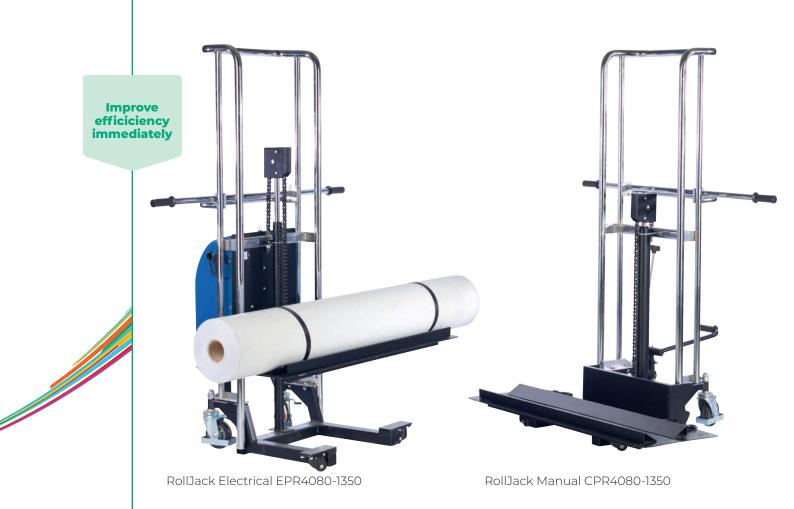

## **ROLLJACK**

## PLEASE YOUR OPERATORS AND IMPROVE THE EFFICIENCY OF YOUR OPERATION

- Keep backaches away from your store and say goodbye to absenteeism and job injuries caused by heavy loads lifting!
- Enables all workers to move heavy rolls.
- User friendly operation, avoids costly and dangerous handling mistakes.
- Single-person operation saves labor and time.
- RollJacK enables to quickly lift rolls as heavy as 660 lbs-300 kg and as wide as 16'5"-500 cm up to 53" - 135 cm height to match Kala laminators upper loading shaft height.
- → A smart material handling assistant for all your equipment: printers, cutting station, working table...

Electrically controled motion of lifting action.

With a powerful DC motor, the RollJack Lifter easily lifts and lowers rolls by eliminating manual labor and reduces roll changeover time.

RollJack mustn't be used if the floor is not flat and regular.

## **→ TECHNICAL DATA**

|                               | CPR4080-1350 manual                                        | CPR4080-1350 electrical                         |
|-------------------------------|------------------------------------------------------------|-------------------------------------------------|
| Roll Weight Capacity          | 300 kg (660 lb)                                            |                                                 |
| Lift height                   | from 3,5" – 9 cm to 9" – 145 cm                            |                                                 |
| Maximum Roll Width            | 16,5" – 500 cm                                             |                                                 |
| Maximum Roll diameter         | 15 3/4" – 40 cm                                            |                                                 |
| Rear Swivel castors diameter  | 5" – 12,7 cm                                               |                                                 |
| Front Swivel castors diameter | 2" – 5 cm                                                  |                                                 |
| Width of loading tray         | 47" – 120 cm                                               |                                                 |
| Dimensions W x D x H          | 47,25" x 43,3" x 68" – 120 x 110 x 173 cm                  |                                                 |
| Bottom Fork Clearance         | 3,5" – 8,9 cm                                              |                                                 |
| Weight                        | 95 kg (210 lb)                                             | 125 kg (276 lb)                                 |
| Voltage                       |                                                            | 110 V / 230 V – 50-60 Hz                        |
| Battery                       |                                                            | Maintenance free Lead – Acid Battery            |
| Charger                       |                                                            | Built in 110V AC USA – Built in 230 V AC Europe |
| Warranty                      | 2 years on hydraulic and media tray, 5 years on cross bars |                                                 |
| Charger and battery warranty  |                                                            | 1 year under normal use                         |