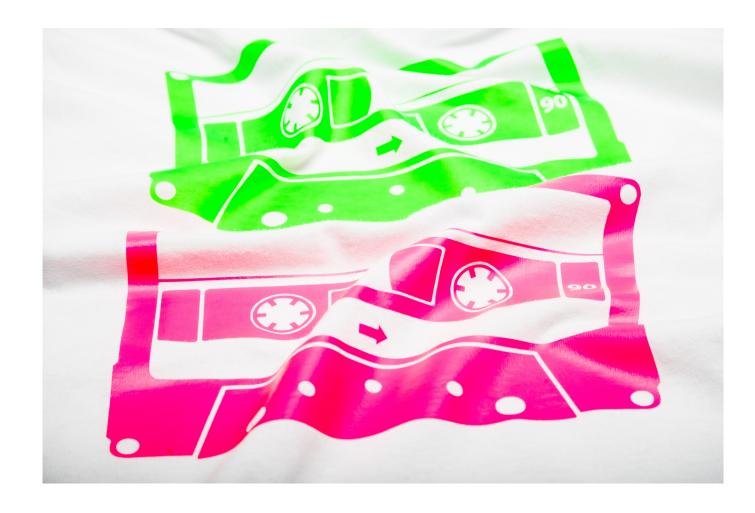

# **PRODUCT DESCRIPTION**

BF 700 FLUO series is made of Polyurethane and has a brilliant neon finish. It can be heat applied on organic or synthetic fibers in just ten seconds. This product is easy to work with; the sticky polyester carrier allows for fast weeding and easy repositioning of details that might have accidentally been removed. It is also soft and comfortable to wear, even with bulky designs. Its thickness (90 micron) and its elasticity make BF 700 FLUO pleasant and soft on any garment, and ideal for multi-layer applications.

# **APPLICATION TECHNIQUES**

- Knockout
- Multi-layer, suggested up to 5 layers
- Layering with other series

# **BF 700 FLU0**

**COLOUR GUIDE** 

• Neon effect withstand more than 100 wash cycles

- Easy to weed Suitable for multi-layering
- BF FLUOZOA NEON YELLOW

BF FLUO30A NEON ORANGE

**BF FLUO50A** NEON GREEN