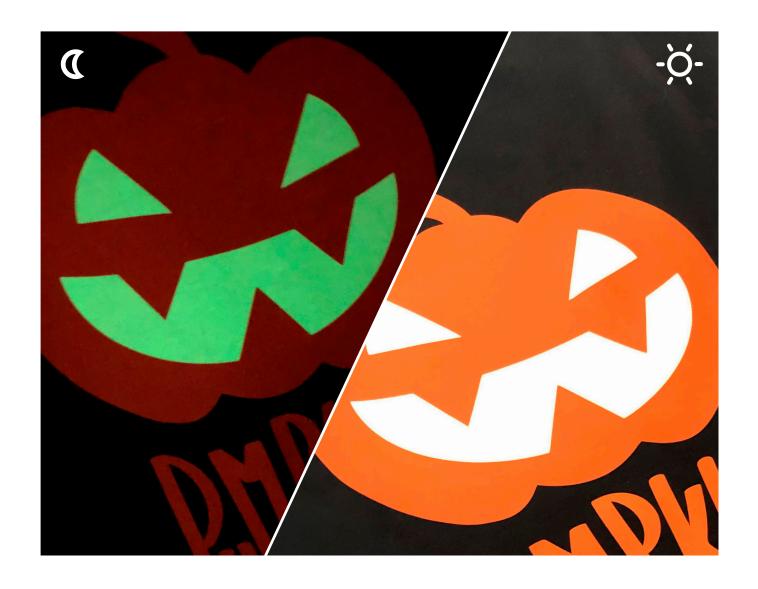

#### PRODUCT DESCRIPTION

The BF GLOW IN THE DARK series is a photoluminescent polyurethane film, free of PVC, plasticizers or heavy metals, created to bright in the dark!

The cutting line of all the films is highly visible and the workability of the product is unique; its polyester adhesive carrier allows for fast weeding and easy repositioning of any small details that might have accidentally lifted from the carrier.

# **BF GLOW IN THE DARK**

**COLOUR GUIDE** 

- Photoluminescent effect
- Easy to work
- Washable up to 40°C