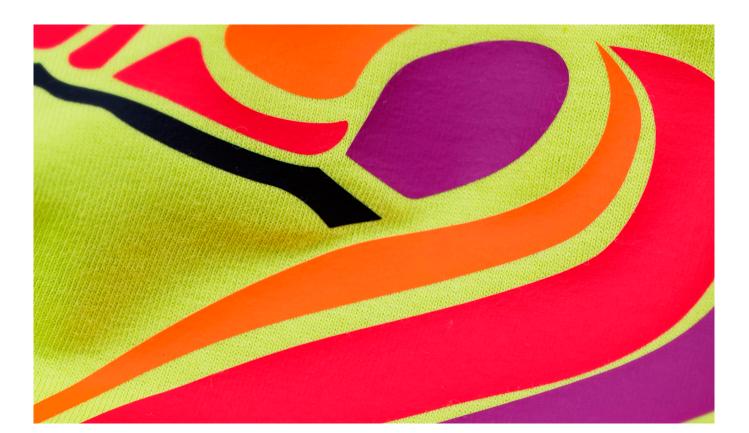

#### **COLOUR GUIDE**

Pre-cut graphics have the ability to be stacked on top of each other without sticking

- Easy to weed
- Most suitable with large sized graphics

SKY BLUE PROMOTIONAL

SILVER PROMOTIONAL